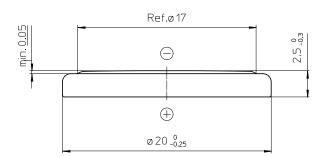

# **CR2025.MFR**

3V Lithium Battery

# **Technical Data Sheet**

## **Specifications**

Chemical System Li / MnO<sub>2</sub>

Nominal Voltage 3 V

Rated Capacity 165 mAh
Standard Discharge Current 0.3 mA
Max. Cont. Discharge Current 3.0 mA

Average Weight ~ 2.5 g

Temperature Range -30 - +70 °C \*
Self Discharge at 23°C < 1.5% / year

Discharge performance at 23°C

### **Dimensions**

(According to IEC 60086)



### **Performance**

# 3.5 3.0 2.5 2.0 6.81 kΩ 12 kΩ 15 kΩ 10.0 0.5 0.0

400 500 **Time [h]** 

200

### Discharge performance at 23°C



### Temperature performance Load 3.32k $\Omega$



\*In applications where the battery is exposed to temperatures above 60 °C, please contact Renata for consultancy.

Information and contents in this data sheet are for reference purpose only. They do not constitute any warranty or representation and are subject to change without notice. For most current information and further details, please contact your Renata representative. For safety related information please consult the ASDS document related to that product or product family. The Products of Renata SA are neither designed nor authorized for use in certain areas of application of environment. For