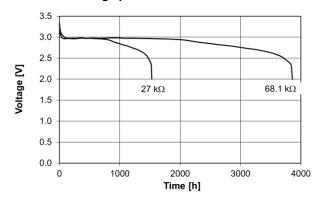

# **CR2025.MFR**

3V Lithium Battery

# **Technical Data Sheet**

## **Specifications**

Chemical System Li / MnO<sub>2</sub>

Nominal Voltage 3 V

Rated Capacity 165 mAh
Standard Discharge Current 0.3 mA
Max. Cont. Discharge Current 3.0 mA

Average Weight ~ 2.5 g

Temperature Range -30 - +70 °C \*
Self Discharge at 23°C < 1.5% / year

Discharge performance at 23°C

### **Dimensions**

(According to IEC 60086)



### **Performance**

# 3.5 3.0 2.5 2.0 6.81 kΩ 12 kΩ 15 kΩ 10.0 0.5 0.0

400 500 **Time [h]** 

200

### Discharge performance at 23°C



### Temperature performance Load 3.32k $\Omega$



\*In applications where the battery is exposed to temperatures above 60 °C, please contact Renata for consultancy.

Information and contents in this data sheet are for reference purpose only. They do not constitute any warranty or representation and are subject to change without notice. For most current information and further details, please contact your Renata representative. For safety related information please consult the ASDS document related to that product or product family. The Products of Renata SA are neither designed nor authorized for use in certain areas of application of environment. For further details we refer to our webpage <a href="https://www.renata.com/downloads/restriction\_of\_use">www.renata.com/downloads/restrict